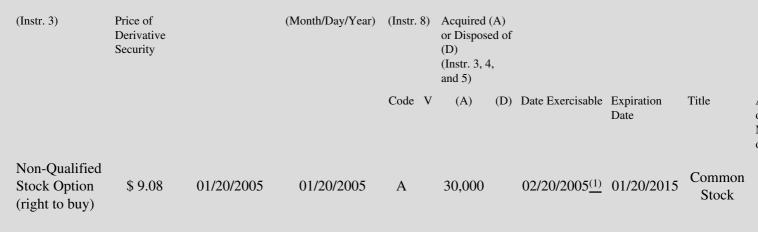

 Table II - Derivative Securities Acquired, Disposed of, or Beneficially Owned

 (e.g., puts, calls, warrants, options, convertible securities)

| 1. Title of | 2.          | 3. Transaction Date | 3A. Deemed         | 4.        | 5. Number of | 6. Date Exercisable and | 7. Title and Ar  |
|-------------|-------------|---------------------|--------------------|-----------|--------------|-------------------------|------------------|
| Derivative  | Conversion  | (Month/Day/Year)    | Execution Date, if | Transacti | orDerivative | Expiration Date         | Underlying Se    |
| Security    | or Exercise |                     | any                | Code      | Securities   | (Month/Day/Year)        | (Instr. 3 and 4) |

One -sixtieth (1/60) of the Shares subject to the Option become exercisable on the date indicated above, subject to Optionee's continuing
 (1) to be a Service Provider on such date. An additional one -sixtieth (1/60) of the Shares subject to the Option shall become exercisable each full month therafter, subject to Optionee's continuing to be a Service Provider on such date.