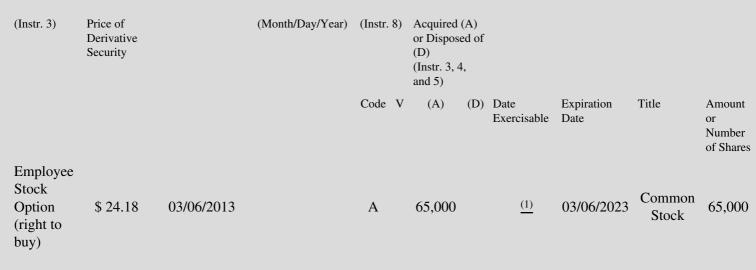

# Table II - Derivative Securities Acquired, Disposed of, or Beneficially Owned (e.g., puts, calls, warrants, options, convertible securities)

| 1. Title of | 2.          | 3. Transaction Date | 3A. Deemed         | 4.        | 5. Number of  | 6. Date Exercisable and | 7. Title and Amount of |
|-------------|-------------|---------------------|--------------------|-----------|---------------|-------------------------|------------------------|
| Derivative  | Conversion  | (Month/Day/Year)    | Execution Date, if | Transacti | iorDerivative | Expiration Date         | Underlying Securities  |
| Security    | or Exercise |                     | any                | Code      | Securities    | (Month/Day/Year)        | (Instr. 3 and 4)       |

## **Explanation of Responses:**

- If the form is filed by more than one reporting person, see Instruction 4(b)(v).
- \*\* Intentional misstatements or omissions of facts constitute Federal Criminal Violations. See 18 U.S.C. 1001 and 15 U.S.C. 78ff(a).
- A quarter of the options vest on March 6, 2014 and, thereafter, 1/36th of the remaining options vest in equal installments on each monthly (1) anniversary of such date until fully vested.