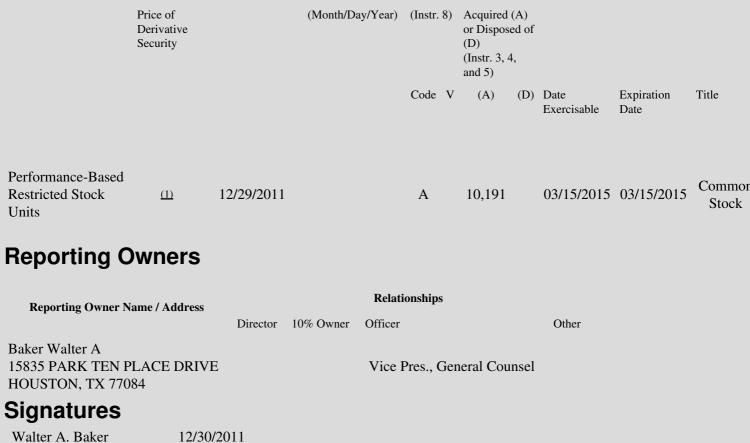

## Edgar Filing: Baker Walter A - Form 4

| Baker Walter<br>Form 4                               | r A                                     |                     |                                 |                                        |                                                      |                                            |                                                                                    |                                                                      |                                                                   |           |
|------------------------------------------------------|-----------------------------------------|---------------------|---------------------------------|----------------------------------------|------------------------------------------------------|--------------------------------------------|------------------------------------------------------------------------------------|----------------------------------------------------------------------|-------------------------------------------------------------------|-----------|
| January 03, 2                                        | 2012                                    |                     |                                 |                                        |                                                      |                                            |                                                                                    |                                                                      |                                                                   |           |
| FORM                                                 | 14 UNITED                               | STATES              | SECU                            | RITIFS /                               | ND FX                                                | CHANGE                                     | COMMISSIO                                                                          | NT                                                                   | PPROVAL                                                           |           |
|                                                      | UNITED                                  | STATES              |                                 | shington                               |                                                      |                                            |                                                                                    | N OMB<br>Number:                                                     | 3235-02                                                           | 87        |
| Check the<br>if no long                              | Ter                                     |                     |                                 | U                                      |                                                      |                                            |                                                                                    | Expires:                                                             | January 3                                                         | 31,<br>05 |
| subject to<br>Section 1<br>Form 4 o<br>Form 5        |                                         |                     | NGES IN<br>SECUI<br>16(a) of th | Estimated<br>burden hoi<br>response    | Estimated average<br>burden hours per<br>response 0. |                                            |                                                                                    |                                                                      |                                                                   |           |
| obligation<br>may cont<br><i>See</i> Instru<br>1(b). | ns Section 17(                          | (a) of the          | Public U                        | Jtility Hol                            | ding Cor                                             |                                            | of 1935 or Secti                                                                   |                                                                      |                                                                   |           |
| (Print or Type F                                     | Responses)                              |                     |                                 |                                        |                                                      |                                            |                                                                                    |                                                                      |                                                                   |           |
| 1. Name and A<br>Baker Walte                         | address of Reporting<br>er A            | Person <sup>*</sup> | 2. Issue<br>Symbol              | er Name <b>an</b> o                    | d Ticker or                                          | Trading                                    | 5. Relationship o<br>Issuer                                                        | of Reporting Per                                                     | rson(s) to                                                        |           |
|                                                      |                                         |                     | ATWC                            | OOD OCE                                | ANICS I                                              | INC [ATW                                   | 7] (Cho                                                                            | eck all applicabl                                                    | e)                                                                |           |
| (Last)                                               | (First) (                               | Middle)             |                                 | of Earliest T<br>Day/Year)             | ransaction                                           |                                            | Director                                                                           | 109                                                                  | % Owner                                                           |           |
| 15835 PAR                                            | K TEN PLACE                             | DRIVE               | 12/29/2                         | 2011                                   |                                                      |                                            | X Officer (gi<br>below)<br>Vice Pi                                                 | ve title Oth<br>below)<br>res., General Co                           | ner (specify<br>unsel                                             |           |
|                                                      | (Street)                                |                     |                                 | endment, D<br>onth/Day/Yea             | -                                                    | ıl                                         | 6. Individual or<br>Applicable Line)<br>_X_ Form filed by                          |                                                                      | erson                                                             |           |
| HOUSTON                                              | , TX 77084                              |                     |                                 |                                        |                                                      |                                            | Person                                                                             | More than One K                                                      | eporting                                                          |           |
| (City)                                               | (State)                                 | (Zip)               | Tab                             | ole I - Non-l                          | Derivative                                           | Securities A                               | cquired, Disposed                                                                  | of, or Beneficia                                                     | lly Owned                                                         |           |
|                                                      | 2. Transaction Date<br>(Month/Day/Year) | Execution any       | Date, if                        | 3.<br>Transactio<br>Code<br>(Instr. 8) | Disposed                                             | (A) or<br>of (D)<br>4 and 5)               | 5. Amount of<br>Securities<br>Beneficially<br>Owned<br>Following<br>Reported       | 6. Ownership<br>Form: Direct<br>(D) or Indirect<br>(I)<br>(Instr. 4) | 7. Nature of<br>Indirect<br>Beneficial<br>Ownership<br>(Instr. 4) |           |
|                                                      |                                         |                     |                                 |                                        |                                                      | (A)<br>or                                  | Transaction(s)                                                                     |                                                                      |                                                                   |           |
|                                                      |                                         |                     |                                 | Code V                                 | Amount                                               | (D) Price                                  | (Instr. 3 and 4)                                                                   |                                                                      |                                                                   |           |
| Reminder: Rep                                        | ort on a separate line                  | e for each cl       | ass of sec                      | urities bene                           | ficially ow                                          | ned directly of                            | or indirectly.                                                                     |                                                                      |                                                                   |           |
|                                                      |                                         |                     |                                 |                                        | inforn<br>requii                                     | nation cont<br>red to respo<br>ays a curre | spond to the colle<br>ained in this forn<br>ond unless the fo<br>ntly valid OMB co | n are not<br>rm                                                      | SEC 1474<br>(9-02)                                                |           |
|                                                      | Tab                                     |                     |                                 |                                        |                                                      | posed of, or<br>convertible :              | Beneficially Owner<br>securities)                                                  | d                                                                    |                                                                   |           |
| 1 Title of Dari                                      | ivativa 2                               | 2 Tm                | manation                        | Data 24 D                              | aamad                                                | 4                                          | 5 Normhan af                                                                       | 6 Data Evanaina                                                      | hla and                                                           | 7         |

| 1. Title of Derivative | 2.          | 3. Transaction Date | 3A. Deemed         | 4.        | 5. Number of | 6. Date Exercisable and | 7. Title and  |
|------------------------|-------------|---------------------|--------------------|-----------|--------------|-------------------------|---------------|
| Security               | Conversion  | (Month/Day/Year)    | Execution Date, if | Transacti | orDerivative | Expiration Date         | Underlying    |
| (Instr. 3)             | or Exercise |                     | any                | Code      | Securities   | (Month/Day/Year)        | (Instr. 3 and |

The performance-based restricted stock units vest after a three-year period in an amount ranging from 0-200% of the units awarded based
upon company total shareholder return compared with the total shareholder return of a designated peer group over the vesting period. The units provide for payment of all earned shares in common stock following the end of the three-year period.