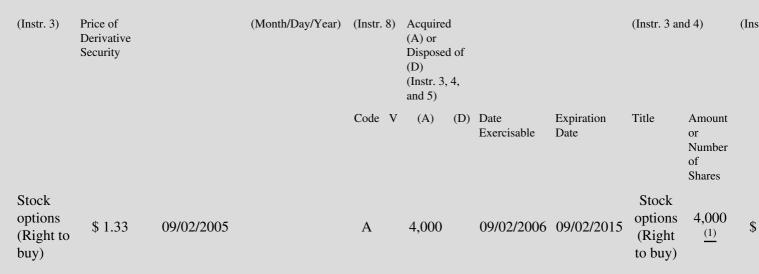

 Table II - Derivative Securities Acquired, Disposed of, or Beneficially Owned

 (e.g., puts, calls, warrants, options, convertible securities)

| 1. Title of | 2.          | 3. Transaction Date | 3A. Deemed         | 4.         | 5. Number       | 6. Date Exercisable and | 7. Title and Amount | 8. P |
|-------------|-------------|---------------------|--------------------|------------|-----------------|-------------------------|---------------------|------|
| Derivative  | Conversion  | (Month/Day/Year)    | Execution Date, if | Transactio | onof Derivative | Expiration Date         | of Underlying       | Der  |
| Security    | or Exercise |                     | any                | Code       | Securities      | (Month/Day/Year)        | Securities          | Seci |

(1) 1,000 shares to vest on 09/02/20063,000 shares to vest monthly by 09/02/2009

Note: File three copies of this Form, one of which must be manually signed. If space is insufficient, *see* Instruction 6 for procedure. Potential persons who are to respond to the collection of information contained in this form are not required to respond unless the form displays a currently valid OMB number.