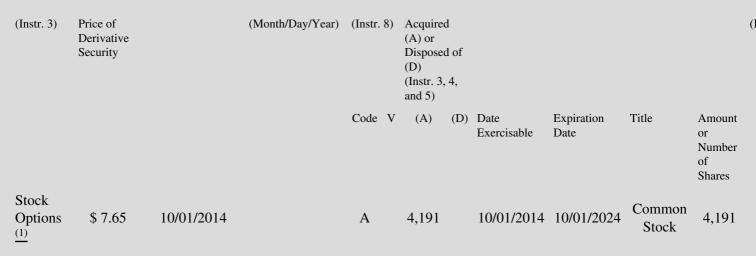

## **Explanation of Responses:**

- \* If the form is filed by more than one reporting person, *see* Instruction 4(b)(v).
- \*\* Intentional misstatements or omissions of facts constitute Federal Criminal Violations. See 18 U.S.C. 1001 and 15 U.S.C. 78ff(a).
- (1) Represents 100% of quarterly board compensation granted pursuant to the Plan with a grant fair value (as measured by the Black-Scholes option valuation model) of \$22,500.