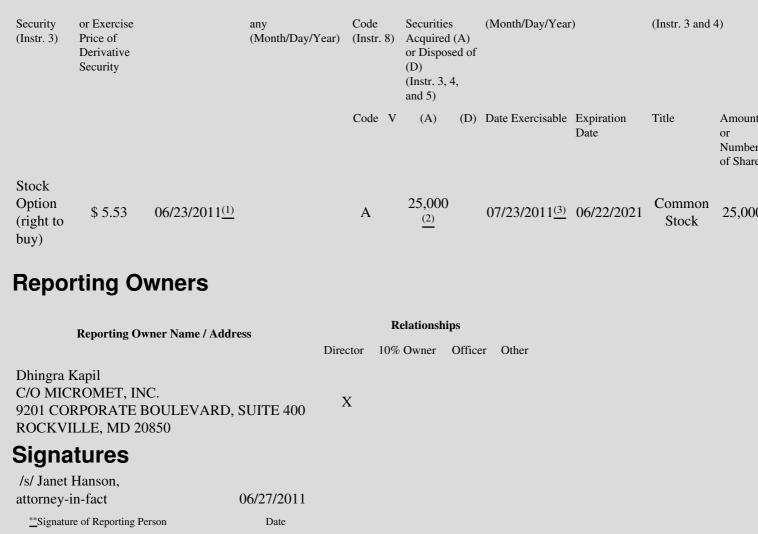

## **Explanation of Responses:**

- \* If the form is filed by more than one reporting person, *see* Instruction 4(b)(v).
- \*\* Intentional misstatements or omissions of facts constitute Federal Criminal Violations. See 18 U.S.C. 1001 and 15 U.S.C. 78ff(a).
- (1) This option was granted in accordance with the issuer's director compensation policy which provides for the grant of options for the issuer's non-employee directors as of the date of the issuer's annual meeting of stockholders.
- (2) Pursuant to the issuer's director compensation policy, the reporting person was granted a non-qualified stock option to purchase 25,000 shares of the issuer's common stock on the date of the issuer's annual meeting of stockholders.
- (3) This option vests in 12 equal monthly installments, beginning one month from the date of the grant.