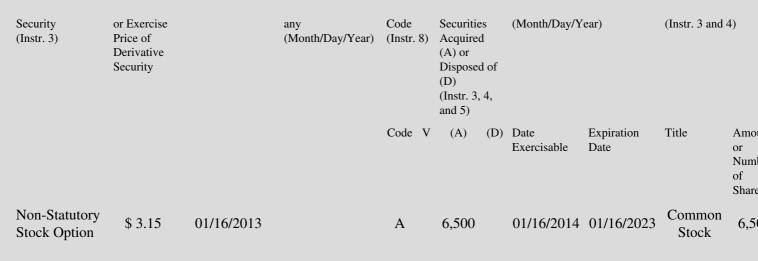

| 1. Title of | 2.         | 3. Transaction Date | 3A. Deemed         | 4.        | 5. Number       | 6. Date Exercisable and | 7. Title and Amoun |
|-------------|------------|---------------------|--------------------|-----------|-----------------|-------------------------|--------------------|
| Derivative  | Conversion | (Month/Day/Year)    | Execution Date, if | Transacti | onof Derivative | Expiration Date         | Underlying Securit |