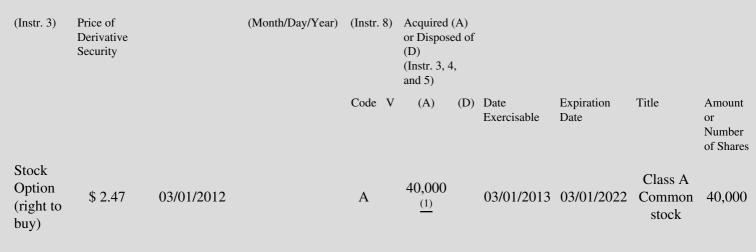

Option to buy 40,000 shares of Class A common stock of Dial Global, Inc. at \$2.47/share, representing the average of the Class A common stock opening and closing price on the date of grant. The option will vest in equal 25% increments on an annual basis beginning

(1) on the first anniversary of the grant date (March 1, 2013) and on each of the three anniversaries thereafter, through and including March 1, 2016 such that, on March 1, 2016 the reporting person shall be fully vested in the option. This option was awarded under the Dial Global, Inc. 2011 Stock Option Plan (the "2011 Plan"), which was approved by the Company's Board and the Company's stockholders on December 19, 2011.