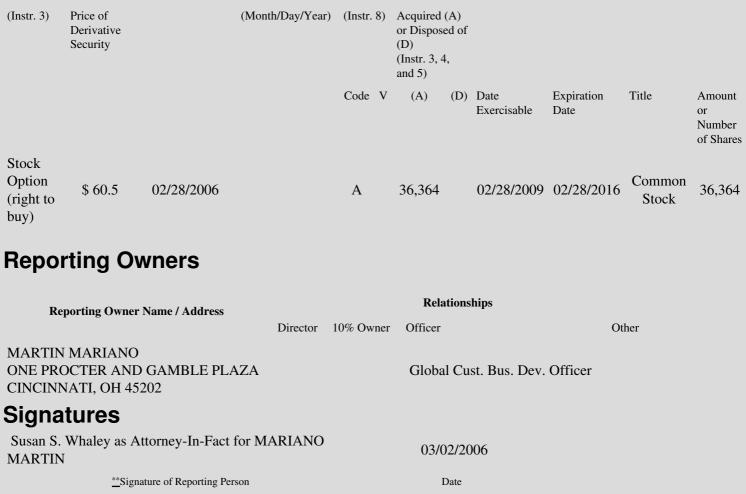

| 1. Title of | 2.          | 3. Transaction Date | 3A. Deemed         | 4.        | 5. Number of | 6. Date Exercisable and | 7. Title and Amount of |
|-------------|-------------|---------------------|--------------------|-----------|--------------|-------------------------|------------------------|
| Derivative  | Conversion  | (Month/Day/Year)    | Execution Date, if | Transacti | orDerivative | Expiration Date         | Underlying Securities  |
| Security    | or Exercise |                     | any                | Code      | Securities   | (Month/Day/Year)        | (Instr. 3 and 4)       |