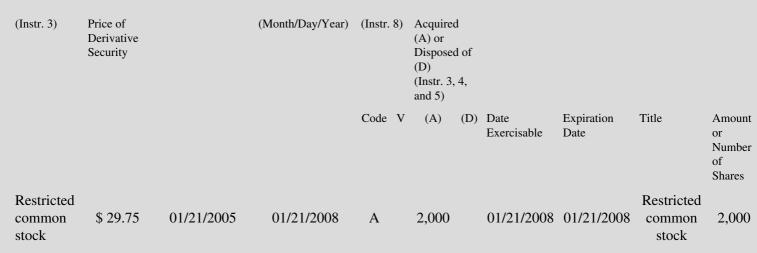

 Table II - Derivative Securities Acquired, Disposed of, or Beneficially Owned

 (e.g., puts, calls, warrants, options, convertible securities)

| 1. Title of | 2.          | 3. Transaction Date | 3A. Deemed         | 4.         | 5. Number       | 6. Date Exercisable and | 7. Title and Amount of |
|-------------|-------------|---------------------|--------------------|------------|-----------------|-------------------------|------------------------|
| Derivative  | Conversion  | (Month/Day/Year)    | Execution Date, if | Transactio | onof Derivative | Expiration Date         | Underlying Securities  |
| Security    | or Exercise |                     | any                | Code       | Securities      | (Month/Day/Year)        | (Instr. 3 and 4)       |